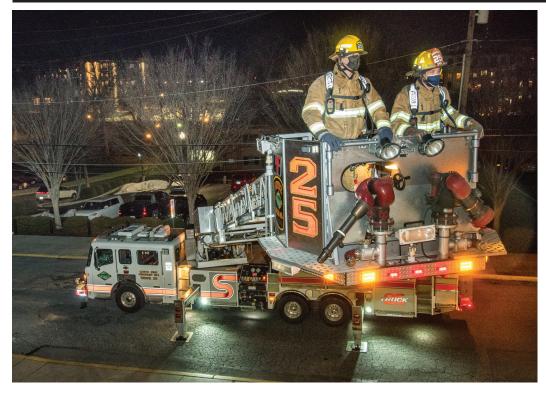

## Throughout the COVID-19 pandemic, the members of the Lititz Fire Company continued to answer your calls for help.

The Lititz Fire Company responded to 352 calls in 2020.

Busiest Month of the Year July

Busiest Day of the Week Tuesday

Busiest Time of the Day 4 P.M.

42 Fires 73 Rescues

**26 Active Volunteers** 

WITH YOUR
FINANCIAL SUPPORT,
WE CAN CONTINUE
TO BE THERE WHEN
YOU NEED US MOST.

My donation amount for 2021 is: \$60 \$75 \$100 Other \_\_\_\_\_