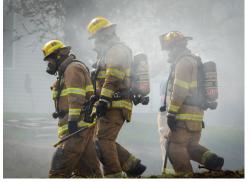

## Throughout the COVID-19 pandemic, the members of the Lititz Fire Company continued to answer your calls for help.

The Lititz Fire Company responded to 352 calls in 2020.

Busiest Month of the Year July

Busiest Day of the Week Tuesday

Busiest Time of the Day 4 P.M.

42 Fires 73 Rescues

**26 Active Volunteers** 

WITH YOUR
FINANCIAL SUPPORT,
WE CAN CONTINUE
TO BE THERE WHEN
YOU NEED US MOST.

My donation amount for 2021 is: \$60 \$75 \$100 Other \_\_\_\_\_