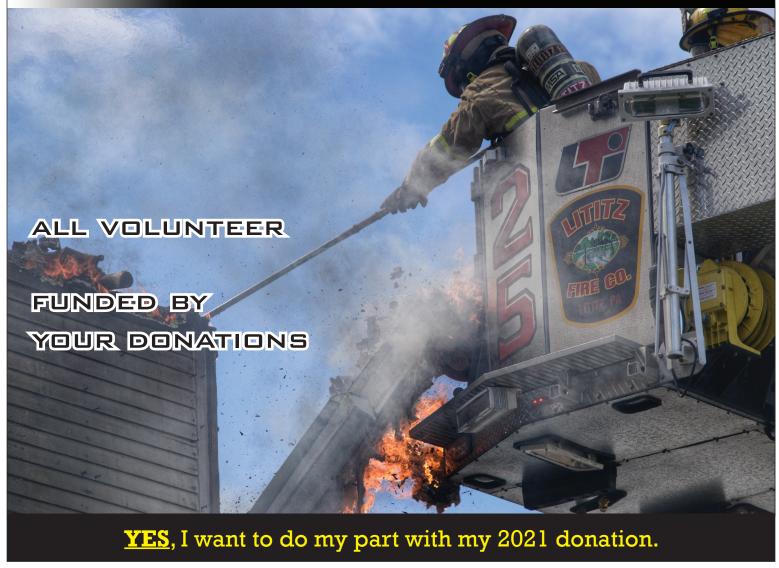

## Throughout the COVID-19 pandemic, the members of the Lititz Fire Company continued to answer your calls for help.

The Lititz Fire Company responded to 352 calls in 2020.

Busiest Month of the Year July

Busiest Day of the Week Tuesday

Busiest Time of the Day 4 P.M.

42 Fires 73 Rescues

**26 Active Volunteers** 

WITH YOUR
FINANCIAL SUPPORT,
WE CAN CONTINUE
TO BE THERE WHEN
YOU NEED US MOST.

My donation amount for 2021 is: \$60 \$75 \$100 Other \_\_\_\_\_